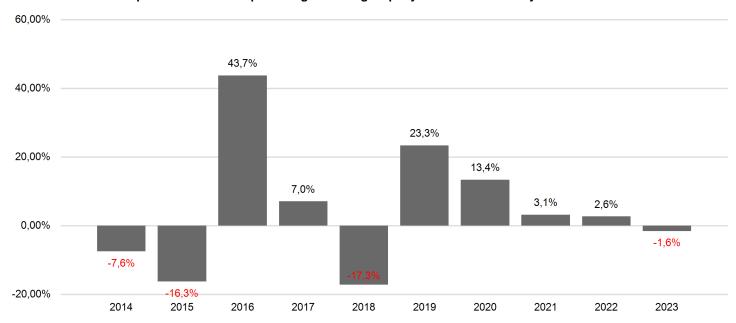

## **Past Performance**

This chart shows the fund's performance as the percentage loss or gain per year over the last 10 years.

Past performance is not a reliable indicator of future performance. Markets could develop very differently in the future. It can help you to assess how the fund has been managed in the past.

Performance is shown after deduction of ongoing charges. Any entry and exit charges are excluded from the calculation.

The unit class was established in 2003.

Performance was calculated in EUR.